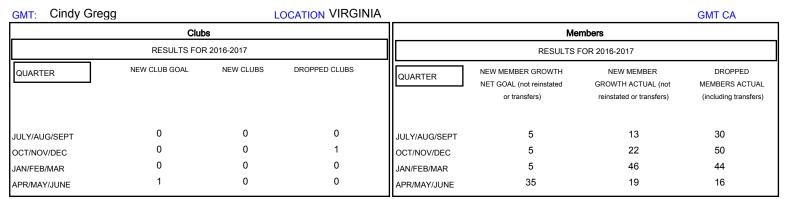

## District 24 C

Results as of: 4/30/2017

| DROPPED CLUBS: 1  DROPPED MEMBERS |          | 21 CLUBS OF 46 ADDED 1 OR MORE<br>NEW MEMBERS | GENDER DISTE<br>MALE<br>FEMALE   | 952 (74.55%)<br>325 (25.45%) |     |
|-----------------------------------|----------|-----------------------------------------------|----------------------------------|------------------------------|-----|
| DECEASED                          | 24       | CLICK HERE FOR CUMULATIVE MEMBERSHIP DATA     | TOTAL FAMILY UNIT MEMBERS        |                              | 186 |
| CLUB CANCELLED OTHER              | 23<br>93 |                                               | FAMILY MEMBERS PAYING HALF  DUES |                              | 93  |
| TOTAL                             | 140      |                                               |                                  |                              |     |