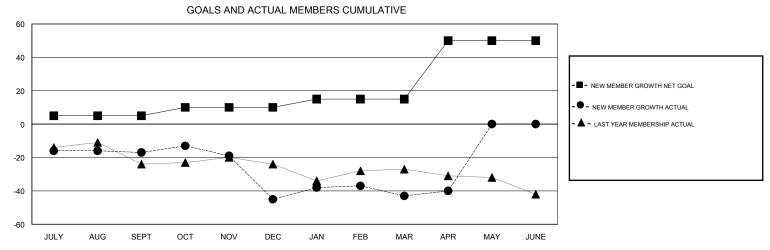

## District 24 C

Results as of: 4/30/2017

| DROPPED CLUBS: 1  DROPPED MEMBERS |          | 21 CLUBS OF 46 ADDED 1 OR MORE<br>NEW MEMBERS | GENDER DISTE<br>MALE<br>FEMALE   | 952 (74.55%)<br>325 (25.45%) |     |
|-----------------------------------|----------|-----------------------------------------------|----------------------------------|------------------------------|-----|
| DECEASED                          | 24       | CLICK HERE FOR CUMULATIVE MEMBERSHIP DATA     | TOTAL FAMILY UNIT MEMBERS        |                              | 186 |
| CLUB CANCELLED OTHER              | 23<br>93 |                                               | FAMILY MEMBERS PAYING HALF  DUES |                              | 93  |
| TOTAL                             | 140      |                                               |                                  |                              |     |